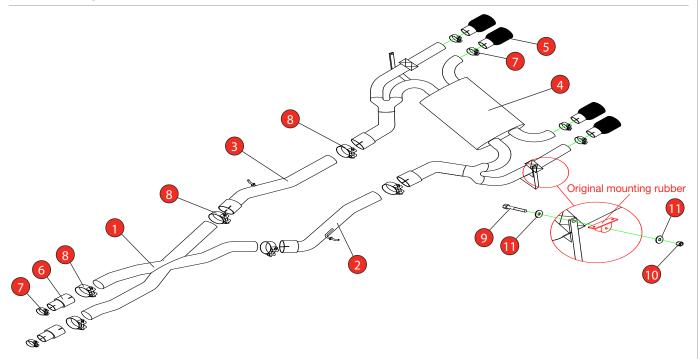

Estimated Fitting Time: 2 Hours

| NO.    | PART NO.   | DESCRIPTION                                                       | QTY |
|--------|------------|-------------------------------------------------------------------|-----|
| 1      | 721BM      | Crossover Centre Section                                          | 1   |
| 2      | 722BM      | L/H Link Pipe                                                     | 1   |
| 3      | 723BM      | R/H Link Pipe                                                     | 1   |
| 4      | 724BM      | Rear Silencer                                                     | 1   |
| 5      | Z023.10158 | Carbon Fibre Ascari Trim                                          | 4   |
| Fit Ki | t          |                                                                   |     |
| 6      | AD90       | Adaptor                                                           | 2   |
| 7      | Z016.10064 | 65.9mm H/D Clamp                                                  | 6   |
| 8      | Z016.10063 | 72.4mm H/D Clamp                                                  | 6   |
| 9      | Z017.10107 | M10 x 50mm Hex Head Bolt                                          | 2   |
| 10     | Z017.10103 | M10 Nyloc Nut                                                     | 2   |
| 11     | Z017.11014 | M10 x 25mm Washer                                                 | 4   |
| 12     | Z017.10609 | M6 x 16mm Cap Head Bolt (See valve instructions on the next page) | 6   |
| 13     | Z017.10617 | M6 x 12mm Washer (See valve instructions on the next page)        | 6   |
| 14     | Z017.12783 | BMW Fixing Bow (See valve instructions on the next page)          | 2   |
| 15     | Z026.10004 | Ø20 x 10mm Alloy Spacer (See instructions on the next page)       | 6   |