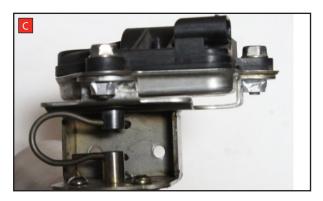

Estimated Fitting Time: 2 Hours

- A) Remove the electronic actuator from the original exhaust.
- B) On the scorpion product fit the fixing bow (item 14) into the valve and use the actuator to secure the bow in place.
- C) Use the M6 bolts and washers (items 12 & 13) to fasten the actuator to the valve ensuring the two straights on the fixing bow fit between the grooves on both of the posts.