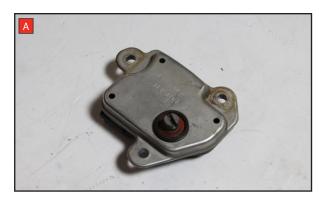

Estimated Fitting Time: 2 Hours

- A) Remove the electronic actuator from the original exhaust.
- B) On the scorpion product fit the fixing bow (item 14) into the valve and use the actuator to secure the bow in place.
- C) Use the M6 bolts and washers (items 12 & 13) to fasten the actuator to the valve ensuring the two straights on the fixing bow fit between the grooves on both of the posts.