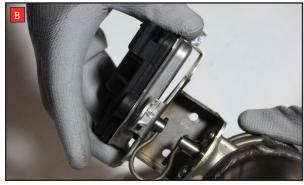

Estimated Fitting Time: 2 Hours

- A) Remove the electronic actuator from the original exhaust.
- B) On the scorpion product fit the fixing bow (item 14) into the valve and use the actuator to secure the bow in place.
- C) Use the M6 bolts and washers (items 12 & 13) to fasten the actuator to the valve ensuring the two straights on the fixing bow fit between the grooves on both of the posts.