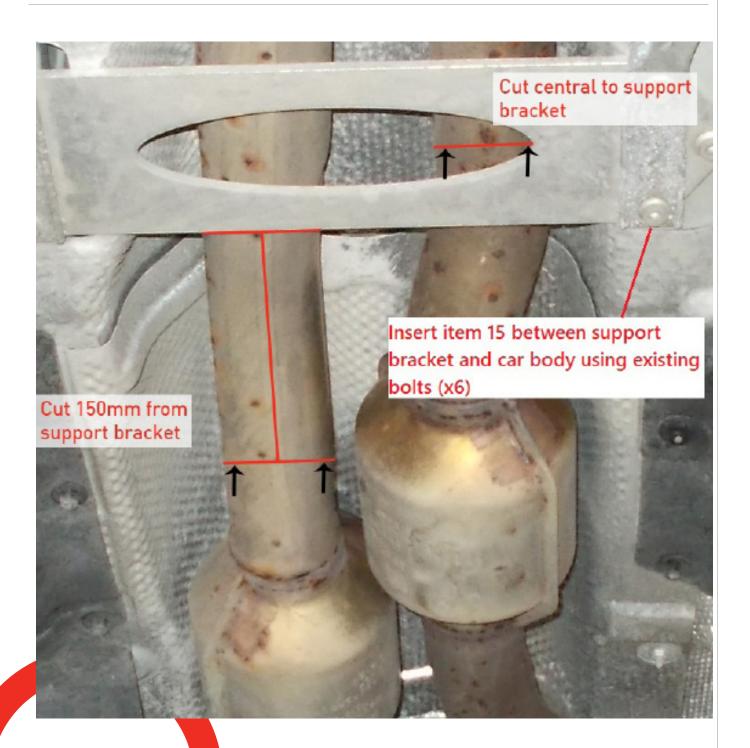

Estimated Fitting Time: 2 Hours

| NO.    | PART NO.   | DESCRIPTION                                                       | QTY |
|--------|------------|-------------------------------------------------------------------|-----|
| 1      | 721BM      | Crossover Centre Section                                          | 1   |
| 2      | 722BM      | L/H Link Pipe                                                     | 1   |
| 3      | 723BM      | R/H Link Pipe                                                     | 1   |
| 4      | 724BM      | Rear Silencer                                                     | 1   |
| 5      | Z023.10158 | Carbon Fibre Ascari Trim                                          | 4   |
| Fit Ki | t          |                                                                   |     |
| 6      | AD90       | Adaptor                                                           | 2   |
| 7      | Z016.10064 | 65.9mm H/D Clamp                                                  | 6   |
| 8      | Z016.10063 | 72.4mm H/D Clamp                                                  | 6   |
| 9      | Z017.10107 | M10 x 50mm Hex Head Bolt                                          | 2   |
| 10     | Z017.10103 | M10 Nyloc Nut                                                     | 2   |
| 11     | Z017.11014 | M10 x 25mm Washer                                                 | 4   |
| 12     | Z017.10609 | M6 x 16mm Cap Head Bolt (See valve instructions on the next page) | 6   |
| 13     | Z017.10617 | M6 x 12mm Washer (See valve instructions on the next page)        | 6   |
| 14     | Z017.12783 | BMW Fixing Bow (See valve instructions on the next page)          | 2   |
| 15     | Z026.10004 | Ø20 x 10mm Alloy Spacer (See instructions on the next page)       | 6   |